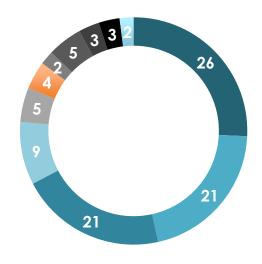

#### Q1 2022

- Montblanc: 26%
- Coach: 21%
- Rochas: 5%
- Boucheron: 2%
- Moncler: 3%
- Other brands: 2%

- Jimmy Choo: 21%
- Lanvin: 9%
- Kate Spade: 4%
- Van Cleef & Arpels: 5%
- Karl Lagerfeld: 3%

 Q1 2022 sales by region