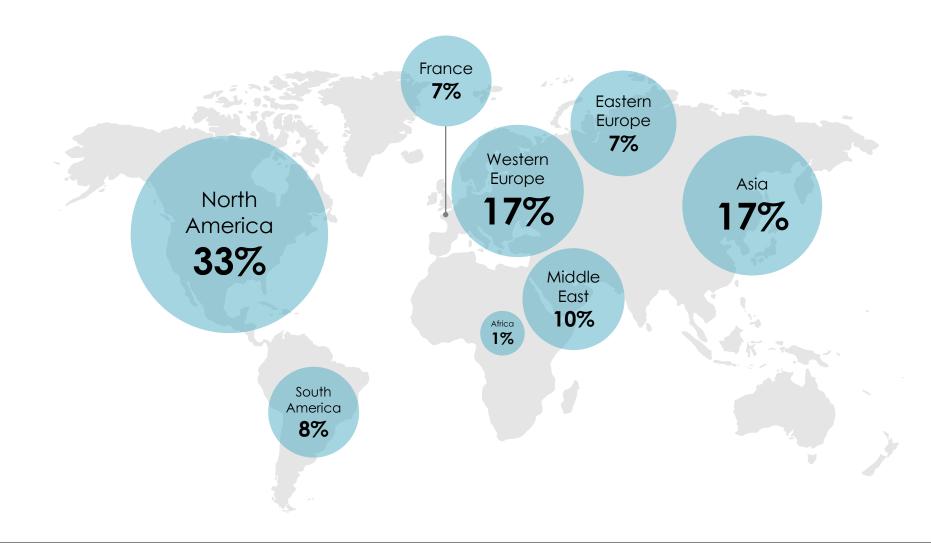

# Q1 2022 sales by region

(2022 / 2021 - €m)

|                | Q1 2021 | Q1 2022 | 2022/2021 |
|----------------|---------|---------|-----------|
| Africa         | 1.7     | 1.4     | -14%      |
| Asia-Pacific   | 21.1    | 27.3    | +29%      |
| Eastern Europe | 12.0    | 10.9    | -9%       |
| France         | 8.5     | 10.7    | +25%      |
| Middle East    | 12.5    | 16.7    | +33%      |
| North America  | 47.2    | 53.2    | +13%      |
| South America  | 9.8     | 13.9    | +41%      |
| Western Europe | 19.8    | 28.4    | +44%      |
| Total sales    | 132.6   | 162.4   | +22%      |

# Q1 2022 regional revenue mix

Other significant developments