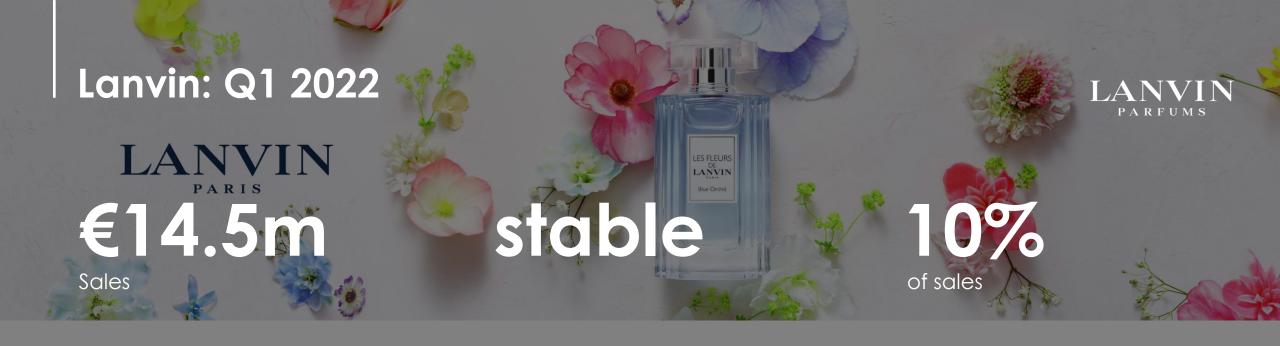

#### lı.

Sales remain steady despite the situation in Eastern Europe

INTERPARFUMS Q1 2022 sales • 16