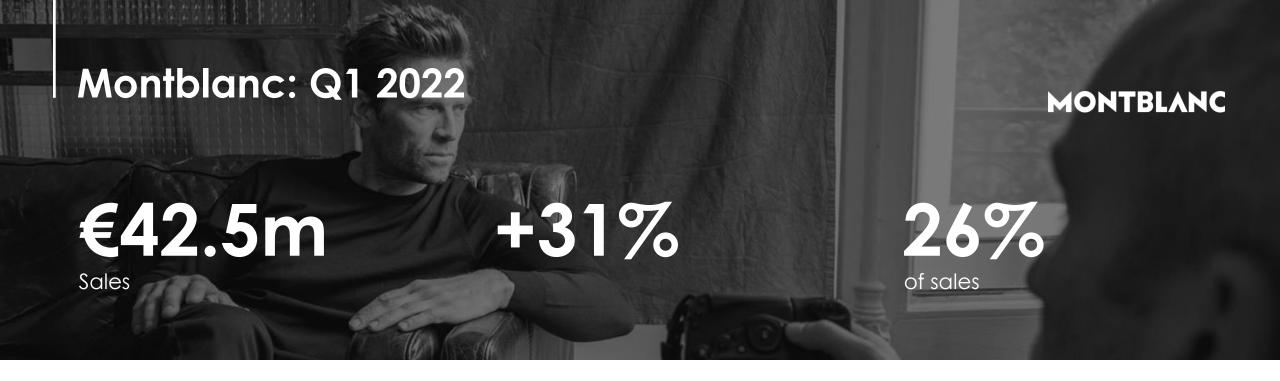

## Q1 2022 business highlights

A very strong start for the year

- Net sales: €162m
- Strong growth in relation to Q1 2021
  - +22% at current exchange rates
  - +18% at constant exchange rates
- Strong growth by the main brands
  - Montblanc +31%
  - Jimmy Choo +15%
  - Coach +31%
  - Van Cleef & Arpels +72 %!
- Strong growth in all regions except for Eastern Europe (as to be expected)

## **MONTBLANC**

II.
Continuing
growth

Launch of the fragrance line, Montblanc Legend Red

• JIMMY CHOO

INTERPARFUMS Q1 2022 sales • 11

lı.

Strong demand by all lines

Steady performance by the *I Want Choo* line launched in 2021