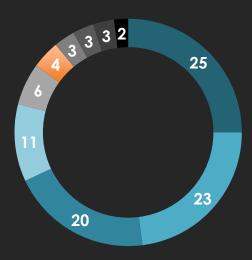

#### Q1 2021

- Montblanc: 25%
- Coach: 20%
- Rochas: 6%
- Boucheron: 3%
- Karl Lagerfeld: 3%

- Jimmy Choo: 23%
- Lanvin: 11%
- Kate Spade: 4%
- Van Cleef & Arpels: 3%
- Other brands: 2%