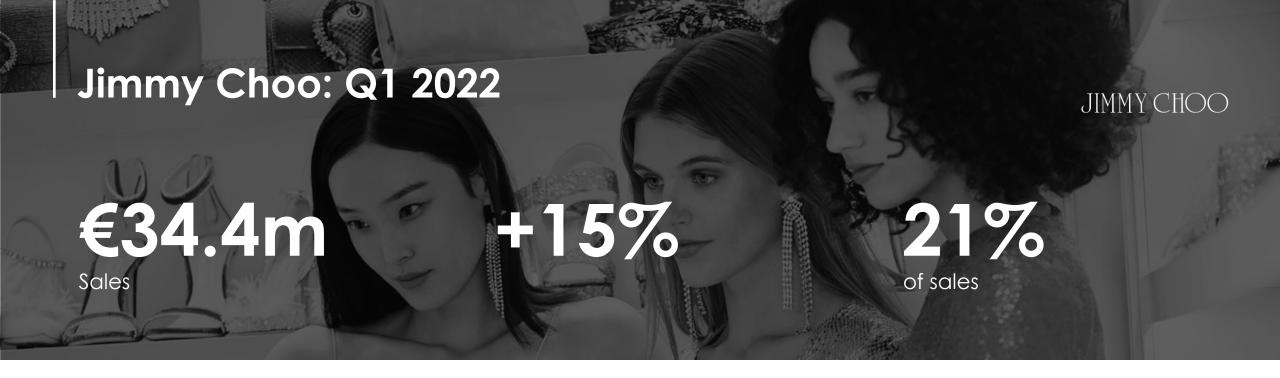

## Q1 2022 business highlights

A very strong start for the year

- Net sales: €162m
- Strong growth in relation to Q1 2021
  - +22% at current exchange rates
  - +18% at constant exchange rates
- Strong growth by the main brands
  - Montblanc +31%
  - Jimmy Choo +15%
  - Coach +31%
  - Van Cleef & Arpels +72 %!
- Strong growth in all regions except for Eastern Europe (as to be expected)

## **MONTBLANC**

II.
Continuing
growth

Launch of the fragrance line, Montblanc Legend Red

• JIMMY CHOO

INTERPARFUMS Q1 2022 sales • 11

lı.

Strong demand by all lines

Steady performance by the *I Want Choo* line launched in 2021