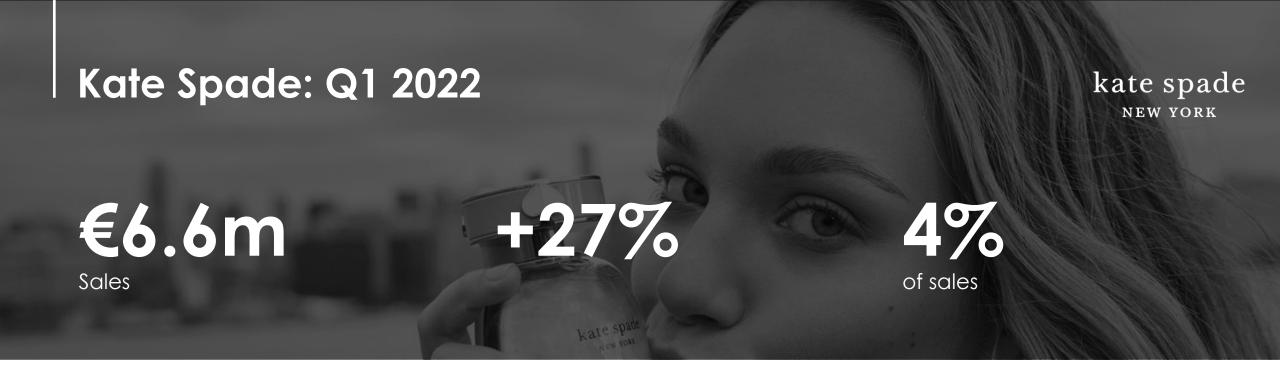

## Q1 2022 business highlights

A very strong start for the year

- Net sales: €162m
- Strong growth in relation to Q1 2021
  - +22% at current exchange rates
  - +18% at constant exchange rates
- Strong growth by the main brands
  - Montblanc +31%
  - Jimmy Choo +15%
  - Coach +31%
  - Van Cleef & Arpels +72 %!
- Strong growth in all regions except for Eastern Europe (as to be expected)

## Q1 2022 sales by brand

(2022 / 2021 – €m)